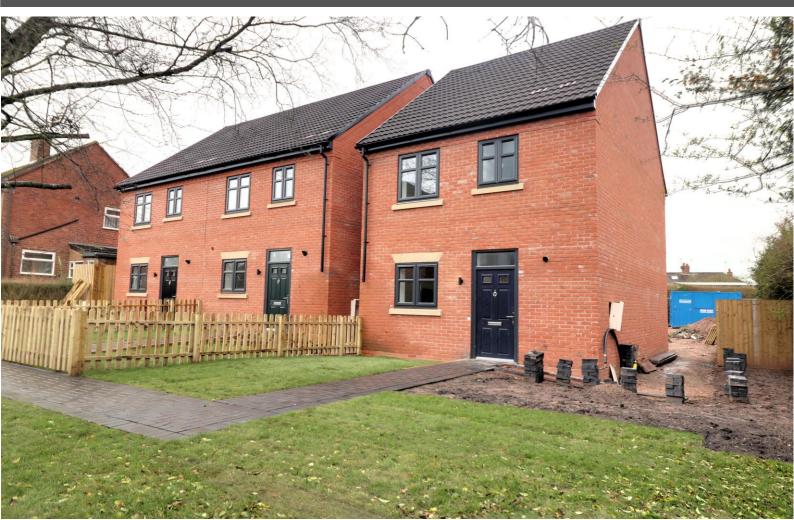

### Loggerheads Market Drayton

Plot 1, 2 & 3 Tadgedale Avenue Loggerheads Market Drayton Shropshire

INVESTMENT OPPORTUNITY. We have for you a fantastic opportunity for you to purchase a detached and two semi-detached homes, all of which are 2 bedroom properties in popular Loggerheads!

These homes will come with a ten year warranty and will be built to the latest specification including solar panels and electric car charging points. Having downstairs contemporary open plan living with lounge/dining area, kitchen area and a must have guest WC. Upstairs you will have two double bedrooms, with the master bedroom boasting its own En-suite and the second bedroom having use of the separate bathroom. To the exterior will be a front and rear garden and parking. Completion is anticipated January 2024.

- Investment Opportunity Of New Build Homes
- Three Brand New Detached Houses
- Two Bedrooms, Bathroom And En-suite
- Close To Local Amenities
- Garden & Parking
- Expected Completion Jan 2024